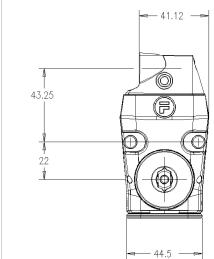

| Stainless steel to S316 (selected                  |
| (CX/                       | separately)                                        |

DMS1 stainless steel mechanical lock module, suitable for use in all Ex hazardous areas. This product is completely benign and does not require power or generate any heat. All materials have been fully tested and confimed as non-sparking on impact.

## **Article Codes**

| N° of Locks                        | Part N° |  |
|------------------------------------|---------|--|
| 1                                  | DM1     |  |
| N° of Locks (Full Stainless Steel) | Part N° |  |
| 1                                  | DMS1    |  |

Lock Type

Key and lock types must be specified separately

Actuator Type

Actuator type must be specified separately