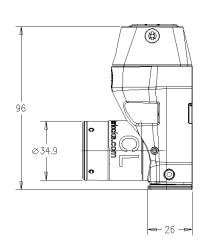

## Single Door Interlock

- No product handing issues:
- 4 head rotation angles with an adjustment of 360° at 90° increments with +/-5° fine adjustment Two actuator entry points
- All DM locks have stainless steel heads
- Tamper resistant head mechanism
- · Choice of actuator