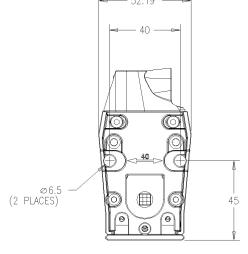

## Single Door Interlock

- No product handing issues:
- 4 head rotation angles with an adjustment of 360° at 90° increments with +/-5° fine adjustment Two actuator entry points
- All DM locks have stainless steel heads
- Tamper resistant head mechanism
- · Choice of actuator